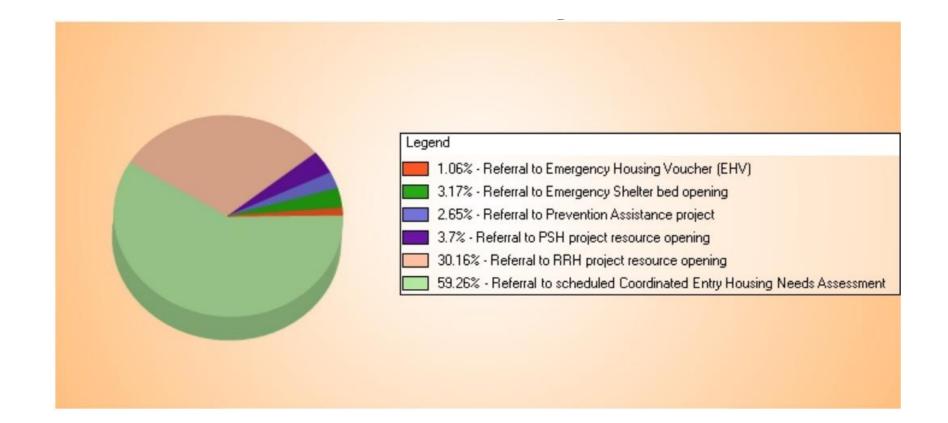

### AUGUST REFERRALS BY SERVICE

### AUGUST REFERRALS BY SERVICE

| coordinated Entry System                       |                                 | 189   |
|------------------------------------------------|---------------------------------|-------|
| Service                                        | Group                           | Count |
| Referral to Emergency Housing<br>Voucher (EHV) | <b>Coordinated Entry Events</b> | 2     |
| Service                                        | Group                           | Count |
| Referral to Emergency Shelter bed<br>opening   | <b>Coordinated Entry Events</b> | 6     |
| Service                                        | Group                           | Count |
| Referral to Prevention Assistance<br>project   | <b>Coordinated Entry Events</b> | 5     |
| Service                                        | Group                           | Count |
| Referral to PSH project resource<br>opening    | <b>Coordinated Entry Events</b> | 7     |
| Service                                        | Group                           | Count |
| Referral to RRH project resource<br>opening    | <b>Coordinated Entry Events</b> | 57    |
| Service                                        | Group                           | Count |
| Referral to scheduled Coordinated              | <b>Coordinated Entry Events</b> | 112   |