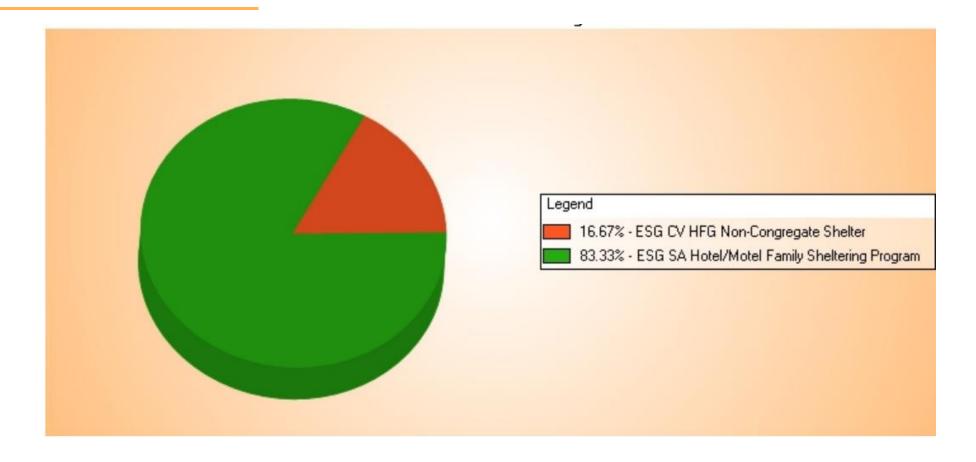

## AUGUST REFERRALS - EMERGENCY SHELTER

#### **Coordinated Entry System**

| Service                                      | Group                           | Count |  |
|----------------------------------------------|---------------------------------|-------|--|
| Referral to Emergency Shelter bed<br>opening | <b>Coordinated Entry Events</b> | 6     |  |
| ESG CV HFG Non-Congregate Shelt              | ter                             | 1     |  |
| ESG SA Hotel/Motel Family Shelter            | ring Program                    | 5     |  |