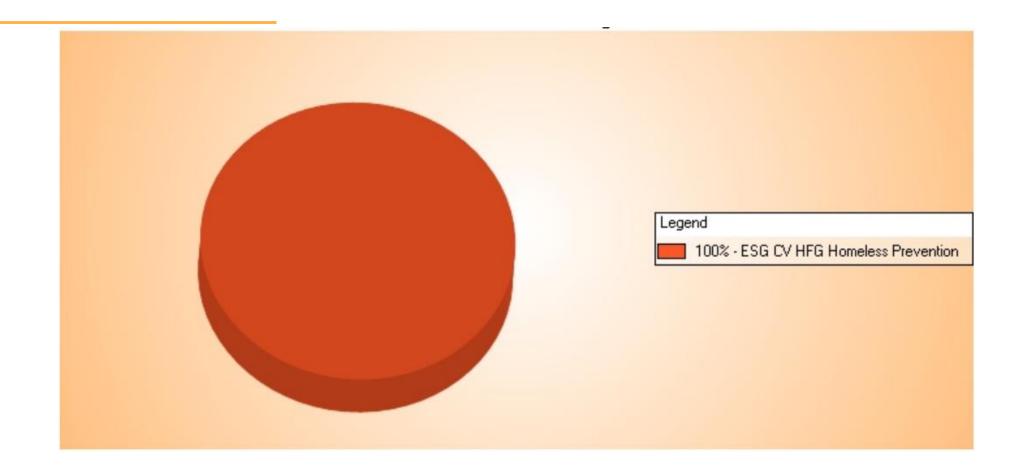

## **AUGUST REFERRALS - PREVENTION**

AUGUST REFERRALS - PREVENTION

#### **Coordinated Entry System**

| Service                                      | Group                           | Count |  |
|----------------------------------------------|---------------------------------|-------|--|
| Referral to Prevention Assistance<br>project | <b>Coordinated Entry Events</b> | 5     |  |
| ESG CV HFG Homeless Prevention               |                                 | 5     |  |