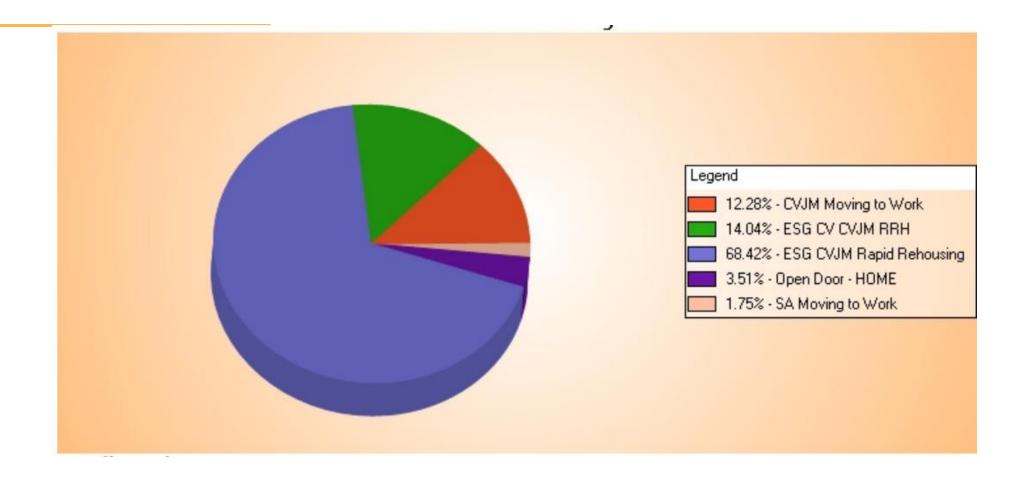

## AUGUST REFERRALS – RAPID REHOUSING

#### **Coordinated Entry System**

| Service                                     | Group                           | Count |  |
|---------------------------------------------|---------------------------------|-------|--|
| Referral to RRH project resource<br>opening | <b>Coordinated Entry Events</b> | 57    |  |
| CVJM Moving to Work                         |                                 | 7     |  |
| ESG CV CVJM RRH                             |                                 | 8     |  |
| ESG CVJM Rapid Rehousing                    |                                 | 39    |  |
| Open Door - HOME                            |                                 | 2     |  |
| SA Moving to Work                           |                                 | 1     |  |