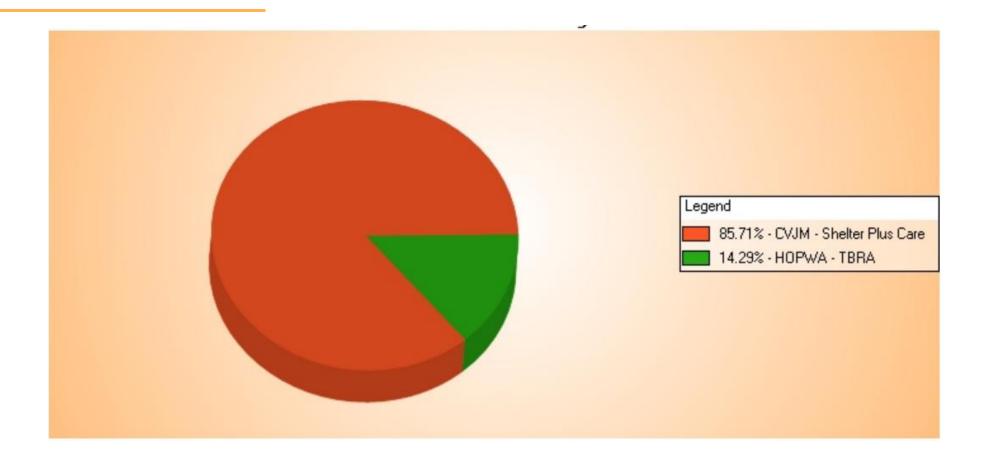

## AUGUST REFERRALS – PERMANENT SUPPORTIVE HOUSING

## AUGUST REFERRALS – PERMANENT SUPPORTIVE HOUSING

| Service                                     | Group                           | Count |  |
|---------------------------------------------|---------------------------------|-------|--|
| Referral to PSH project resource<br>opening | <b>Coordinated Entry Events</b> | 7     |  |
| CVJM - Shelter Plus Care                    |                                 | 6     |  |
| HOPWA - TBRA                                |                                 | 1     |  |